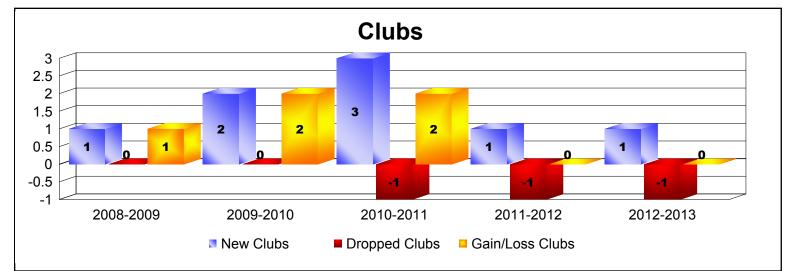

District 300 E1

| Year      | New<br>Clubs | Dropped<br>Clubs | Gain/<br>Loss<br>Clubs | New<br>Members | Charter<br>Members | Reinstate<br>Members | Transfer<br>Members | Total<br>Member<br>Added | Total<br>Members<br>Dropped | Gain/<br>Loss<br>Members |
|-----------|--------------|------------------|------------------------|----------------|--------------------|----------------------|---------------------|--------------------------|-----------------------------|--------------------------|
| 2008-2009 | 1            | 0                | 1                      | 248            | 30                 | 26                   | 13                  | 317                      | -387                        | -70                      |
| 2009-2010 | 2            | 0                | 2                      | 324            | 56                 | 29                   | 13                  | 422                      | -337                        | 85                       |
| 2010-2011 | 3            | -1               | 2                      | 329            | 98                 | 20                   | 12                  | 459                      | -295                        | 164                      |
| 2011-2012 | 1            | -1               | 0                      | 342            | 30                 | 33                   | 23                  | 428                      | -490                        | -62                      |
| 2012-2013 | 1            | -1               | 0                      | 293            | 33                 | 26                   | 6                   | 358                      | -336                        | 22                       |
| Average   | 2            | -1               | 1                      | 307            | 49                 | 27                   | 13                  | 397                      | -369                        | 28                       |