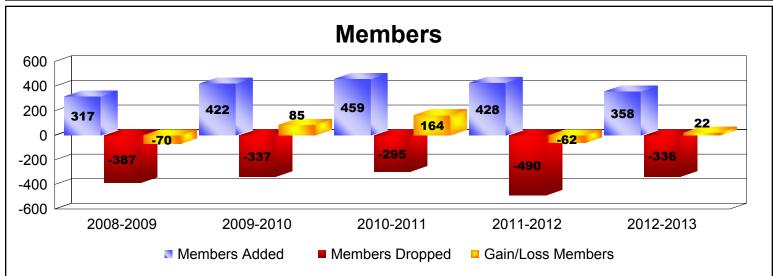

District 300 E1

| Year      | New<br>Clubs | Dropped<br>Clubs | Gain/<br>Loss<br>Clubs | New<br>Members | Charter<br>Members | Reinstate<br>Members | Transfer<br>Members | Total<br>Member<br>Added | Total<br>Members<br>Dropped | Gain/<br>Loss<br>Members |
|-----------|--------------|------------------|------------------------|----------------|--------------------|----------------------|---------------------|--------------------------|-----------------------------|--------------------------|
| 2008-2009 | 1            | 0                | 1                      | 248            | 30                 | 26                   | 13                  | 317                      | -387                        | -70                      |
| 2009-2010 | 2            | 0                | 2                      | 324            | 56                 | 29                   | 13                  | 422                      | -337                        | 85                       |
| 2010-2011 | 3            | -1               | 2                      | 329            | 98                 | 20                   | 12                  | 459                      | -295                        | 164                      |
| 2011-2012 | 1            | -1               | 0                      | 342            | 30                 | 33                   | 23                  | 428                      | -490                        | -62                      |
| 2012-2013 | 1            | -1               | 0                      | 293            | 33                 | 26                   | 6                   | 358                      | -336                        | 22                       |
| Average   | 2            | -1               | 1                      | 307            | 49                 | 27                   | 13                  | 397                      | -369                        | 28                       |